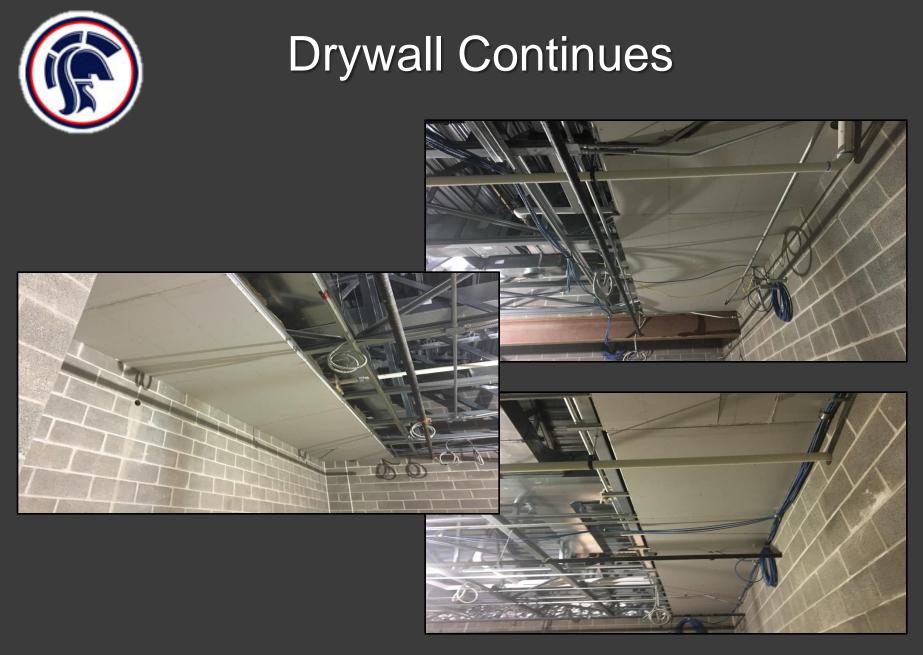

#### Shaler Area School District

#### SCOTT PRIMARY SCHOOL



Project Progress March 02, 2018





# MEP's Continue @ Administration





#### MEP's Continue @ Administration













# Painting Continues











夷

# Painting Continues





## Ceramic Tile Continues in the Gang Bathrooms







# Ceramic Tile Continues in the Gang Bathrooms







## Ceramic Tile has Started In the Staff Bathrooms







## Gymnasium







# Stage @ Gymnasium







#### West Entry into Cafeteria







# Gutters/Downspouts & Soffit/Fascia Continue









#### North Elevation View March 02, 2018









#### South Elevation View March 02, 2018







#### Pull Planning Week of February 26, 2018

|   | PRIME          | MON.                                                                                                                             | TUES.                                                       | WED.                 | THUR. | FRI.  | SO.G.