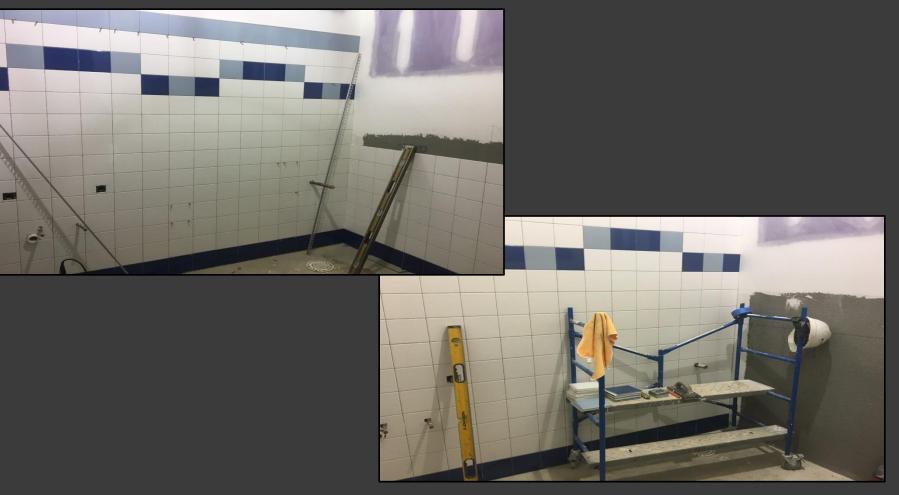

#### Shaler Area School District

#### SCOTT PRIMARY SCHOOL



Project Progress March 02, 2018





# MEP's Continue @ Administration





#### MEP's Continue @ Administration













# Painting Continues











夷

# Painting Continues





## Ceramic Tile Continues in the Gang Bathrooms







# Ceramic Tile Continues in the Gang Bathrooms







## Ceramic Tile has Started In the Staff Bathrooms







## Gymnasium







# Stage @ Gymnasium







#### West Entry into Cafeteria







# Gutters/Downspouts & Soffit/Fascia Continue









#### North Elevation View March 02, 2018









#### South Elevation View March 02, 2018







#### Pull Planning Week of February 26, 2018

|   | PRIME          | MON.                                                                                                                             | TUES.                                                       | WED.                 | THUR. | FRI.  | SO.G.                                                                                                                                                                                                              |  |
|---|----------------|-----------------