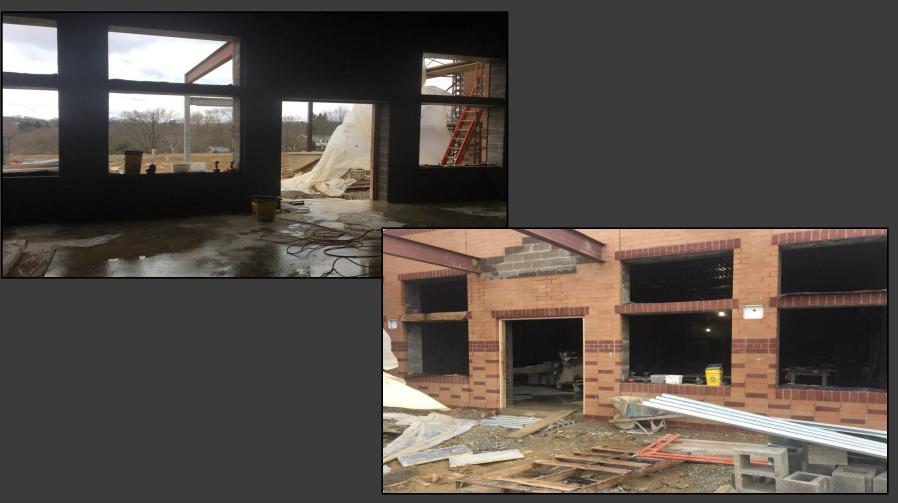

#### Shaler Area School District

#### SCOTT PRIMARY SCHOOL



Project Progress March 02, 2018





# MEP's Continue @ Administration





#### MEP's Continue @ Administration













# Painting Continues











夷

# Painting Continues





## Ceramic Tile Continues in the Gang Bathrooms







# Ceramic Tile Continues in the Gang Bathrooms







## Ceramic Tile has Started In the Staff Bathrooms







## Gymnasium







# Stage @ Gymnasium







#### West Entry into Cafeteria







# Gutters/Downspouts & Soffit/Fascia Continue









#### North Elevation View March 02, 2018









#### South Elevation View March 02, 2018







#### Pull Planning Week of February 26, 2018

|   | PRIME          | MON.                                                                                                                             | TUES.                                                       | WED.                 | THUR. | FRI.  | SO.G.                                                                                                                                                                                                              |  |
|---|----------------|------------------------------------------------------------------------------------------------------