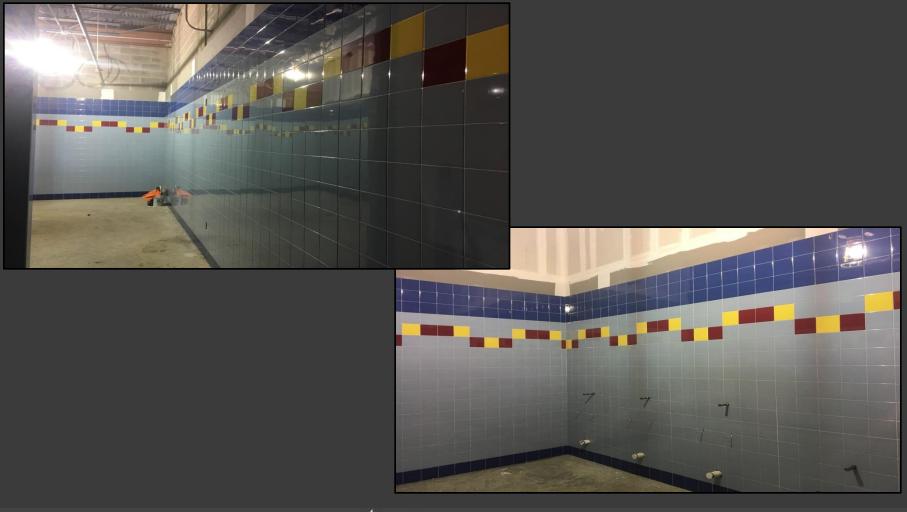

## Ceramic Tile Continues in the Gang Bathrooms

# Ceramic Tile Continues in the Gang Bathrooms

## Ceramic Tile has Started In the Staff Bathrooms