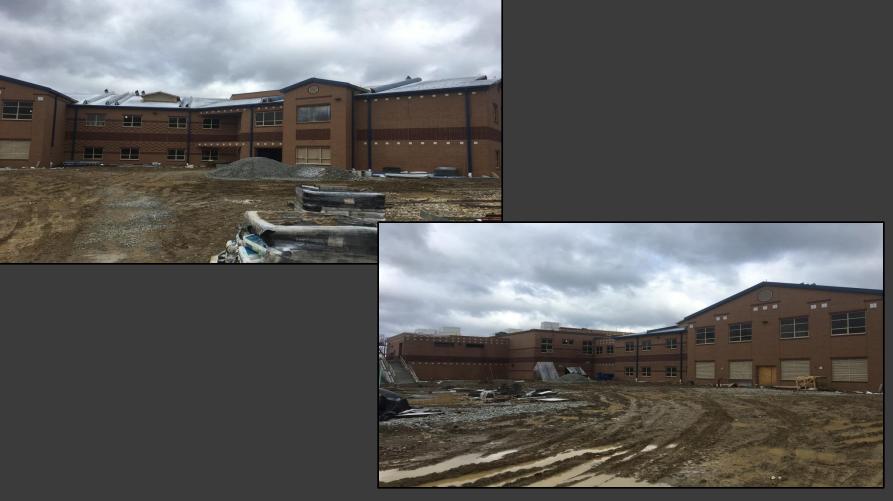

#### Shaler Area School District

#### SCOTT PRIMARY SCHOOL



Project Progress March 02, 2018





# MEP's Continue @ Administration





#### MEP's Continue @ Administration













# Painting Continues











夷

# Painting Continues





## Ceramic Tile Continues in the Gang Bathrooms







# Ceramic Tile Continues in the Gang Bathrooms







## Ceramic Tile has Started In the Staff Bathrooms







## Gymnasium







# Stage @ Gymnasium







#### West Entry into Cafeteria







# Gutters/Downspouts & Soffit/Fascia Continue









#### North Elevation View March 02, 2018









#### South Elevation View March 02, 2018







#### Pull Planning Week of February 26, 2018

|   | PRIME          | MON.                                                                                                                             | TUES.                                                       | WED.                 | THUR. | FRI.  | SO.G.                                                                                                                                                                                                              |  |
|---|----------------|----------------------------------------------------------------------------------------------------------------------------------|-------------------------------------------------------------|----------------------|-------|-------|-----------------------